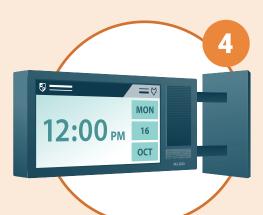

## **DISPLAY SPEAKERS (8420)**

Highly notable alerting in multiple directions, this dual-sided display speaker is best suited for hallways and open spaces.

**VISUAL ALERTERS (8138)** Signal different events with visual communication, like emergencies or daily messaging, and ensure that staff receive critical alerts.