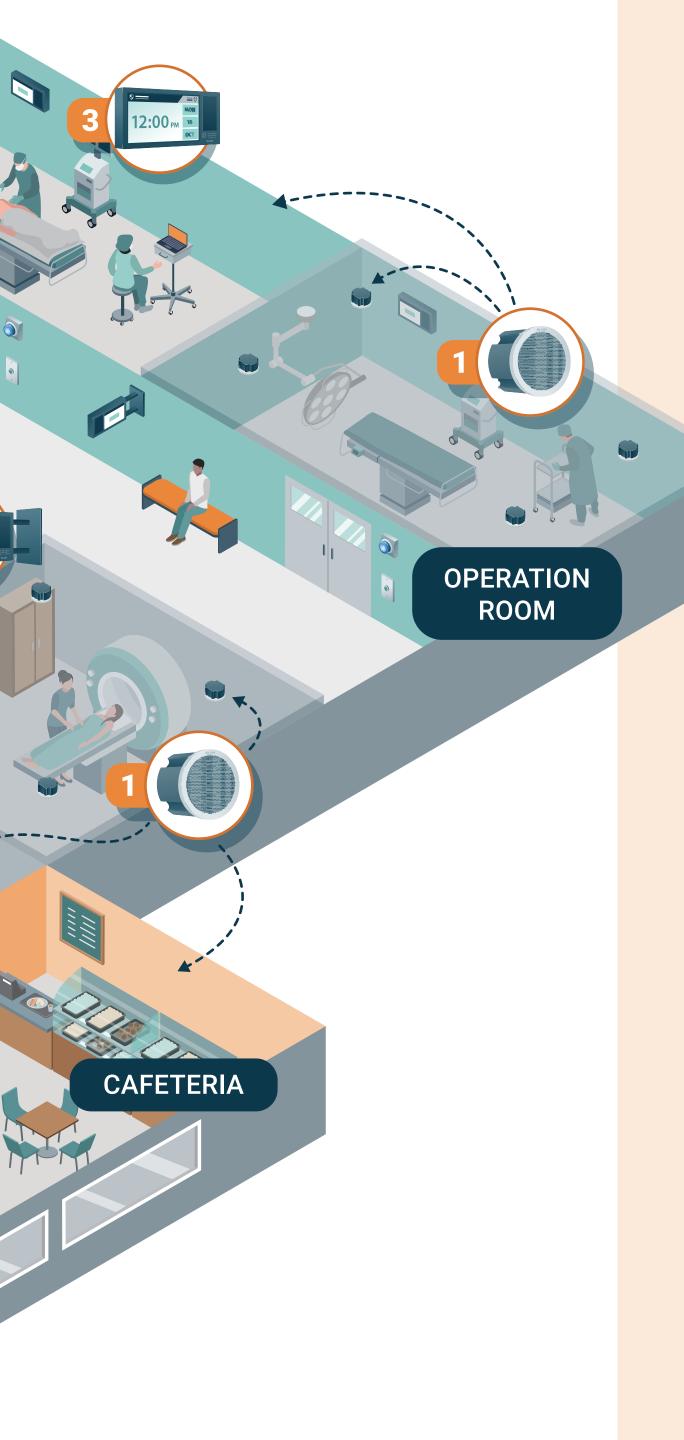

## **CEILING SPEAKERS (8198)**

Deliver daily notifications and critical messages. Supervise multiple satellite speakers and deploy IP paging cost-effectively.

## **DISPLAY SPEAKERS (8410)**

Bring attention-grabbing visual and audible communication in a single device for voice paging and notifications in hospitals.