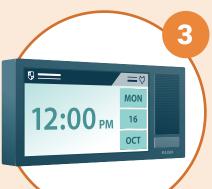

## **DISPLAY SPEAKERS (8410)**

Bring attention-grabbing visual and audible communication in a single device for voice paging and notifications in hospitals.